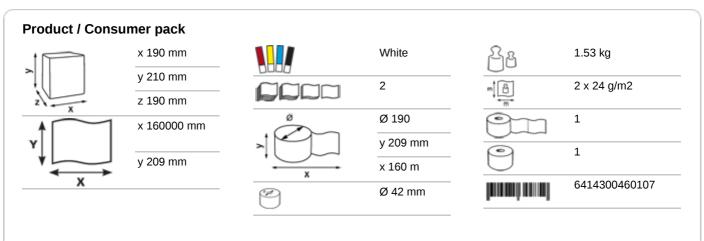

## Katrin Classic System towel M2 Low Pallet

## 460102

- · A hygienic solution based on extremely absorbent mixed fibre paper for effective drying
- · 2-Ply, white
- · Flat sheets are fed out in the right size
- · Zero wastage with all the paper on the rolled used up
- · Large amount of paper on the roll
- · When used in conjunction with the Katrin Inclusive System Towel Dispenser, the number of sheets per roll will be 711
- · Suitable for all washrooms but especially where there is medium to high traffic
- · Soft and strong
- · Controlled consumption and reduced cost in use
- · Approved for short-term contact with food
- Certified under the Nordic Swan Eco Label
- · Dermatologically tested and approved