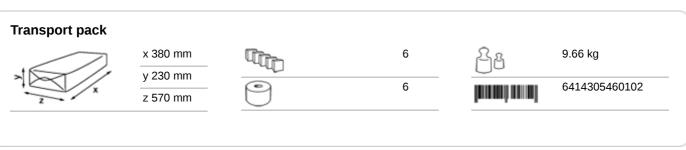

## Katrin Classic System towel M2 Low Pallet

## 460102

- · A hygienic solution based on extremely absorbent mixed fibre paper for effective drying
- · 2-Ply, white
- · Flat sheets are fed out in the right size
- · Zero wastage with all the paper on the rolled used up
- · Large amount of paper on the roll
- · When used in conjunction with the Katrin Inclusive System Towel Dispenser, the number of sheets per roll will be 711
- · Suitable for all washrooms but especially where there is medium to high traffic
- · Soft and strong
- · Controlled consumption and reduced cost in use
- · Approved for short-term contact with food
- Certified under the Nordic Swan Eco Label
- · Dermatologically tested and approved