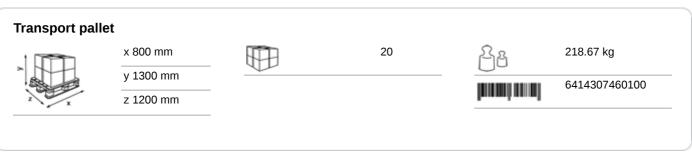

## Katrin Classic System towel M2 Low Pallet

## 460102

- · A hygienic solution based on extremely absorbent mixed fibre paper for effective drying
- · 2-Ply, white
- · Flat sheets are fed out in the right size
- · Zero wastage with all the paper on the rolled used up
- · Large amount of paper on the roll
- · When used in conjunction with the Katrin Inclusive System Towel Dispenser, the number of sheets per roll will be 711
- · Suitable for all washrooms but especially where there is medium to high traffic
- · Soft and strong
- · Controlled consumption and reduced cost in use
- · Approved for short-term contact with food
- Certified under the Nordic Swan Eco Label
- · Dermatologically tested and approved